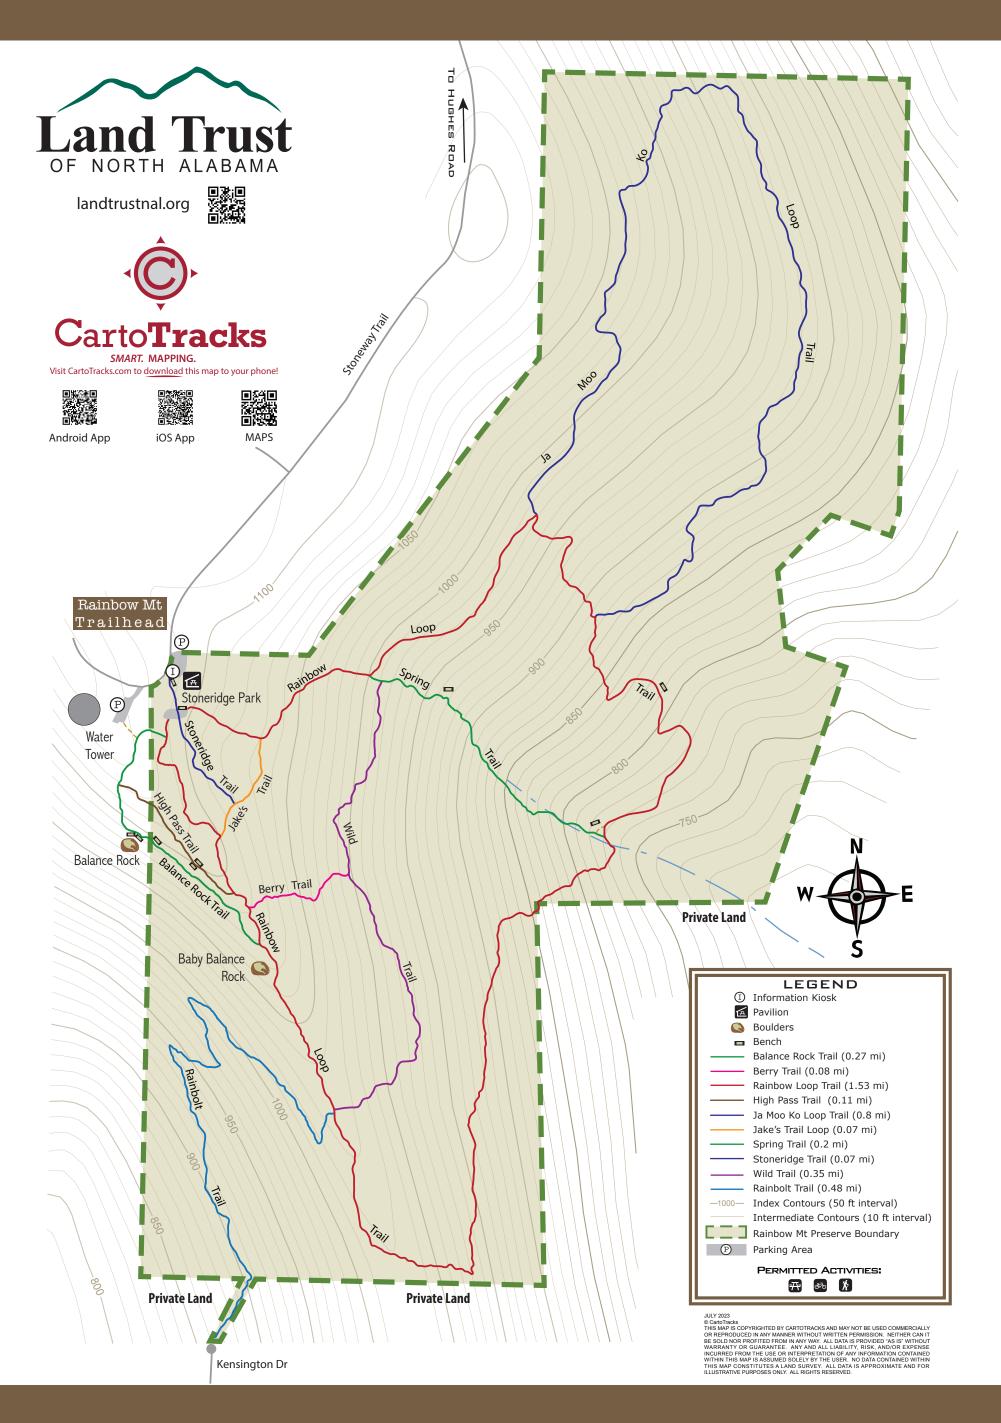

#### Rainbow Mountain Nature Preserve

147 Acres · 3.96 Miles of Trail · Open Dawn to Dusk Daily