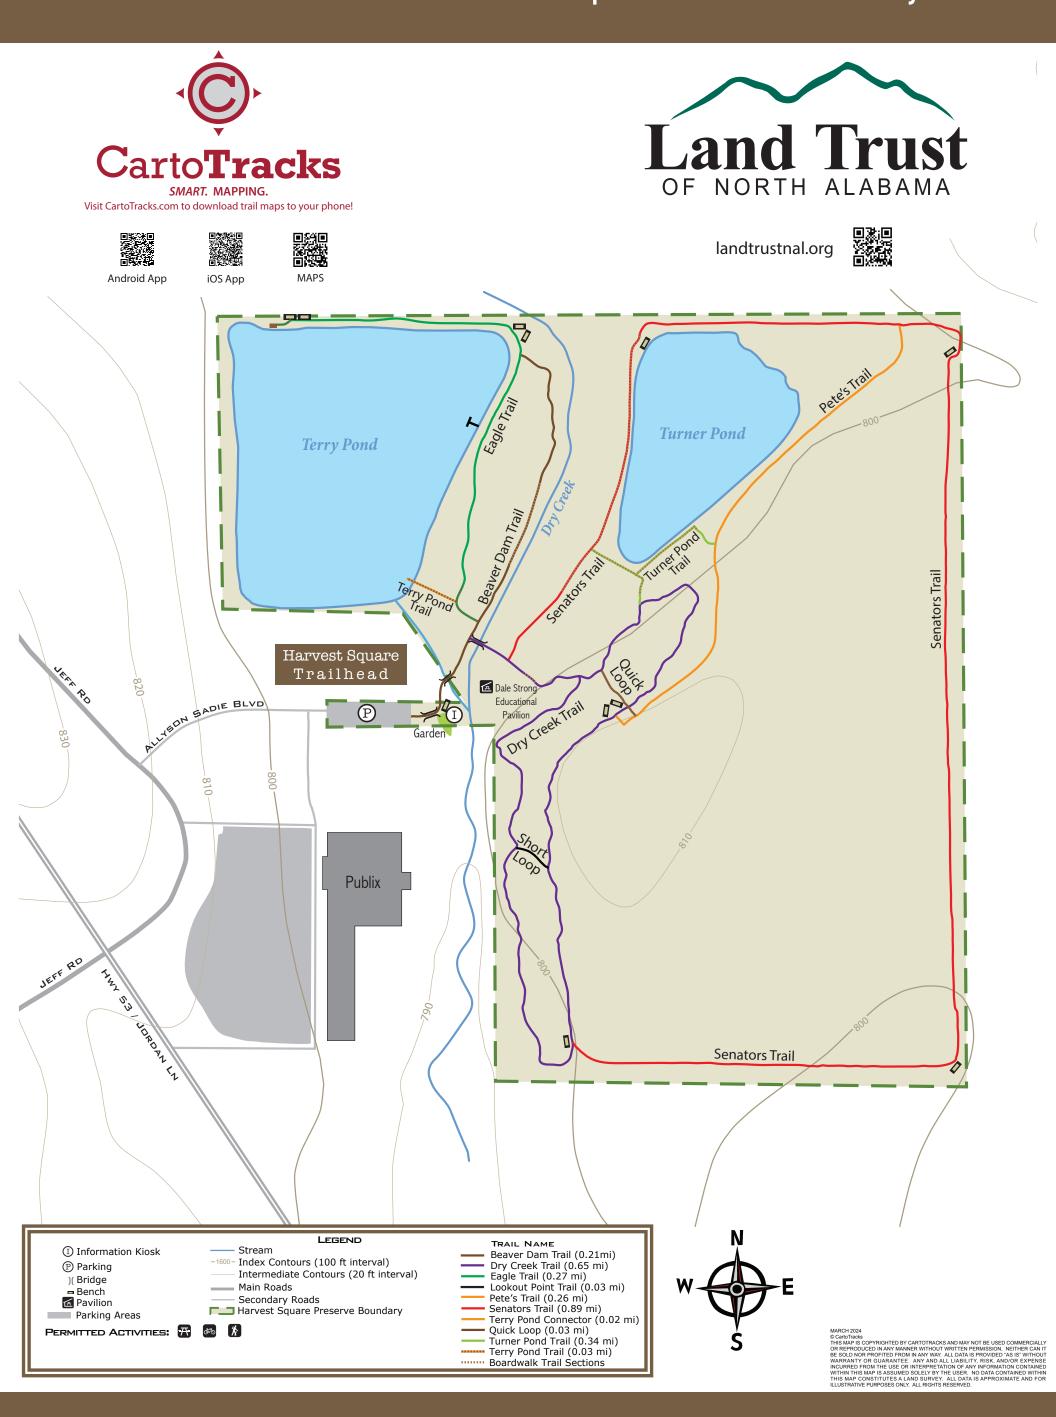

#### Harvest Square Nature Preserve

69.03 Acres · 2.73 Miles of Trail · Open Dawn to Dusk Daily