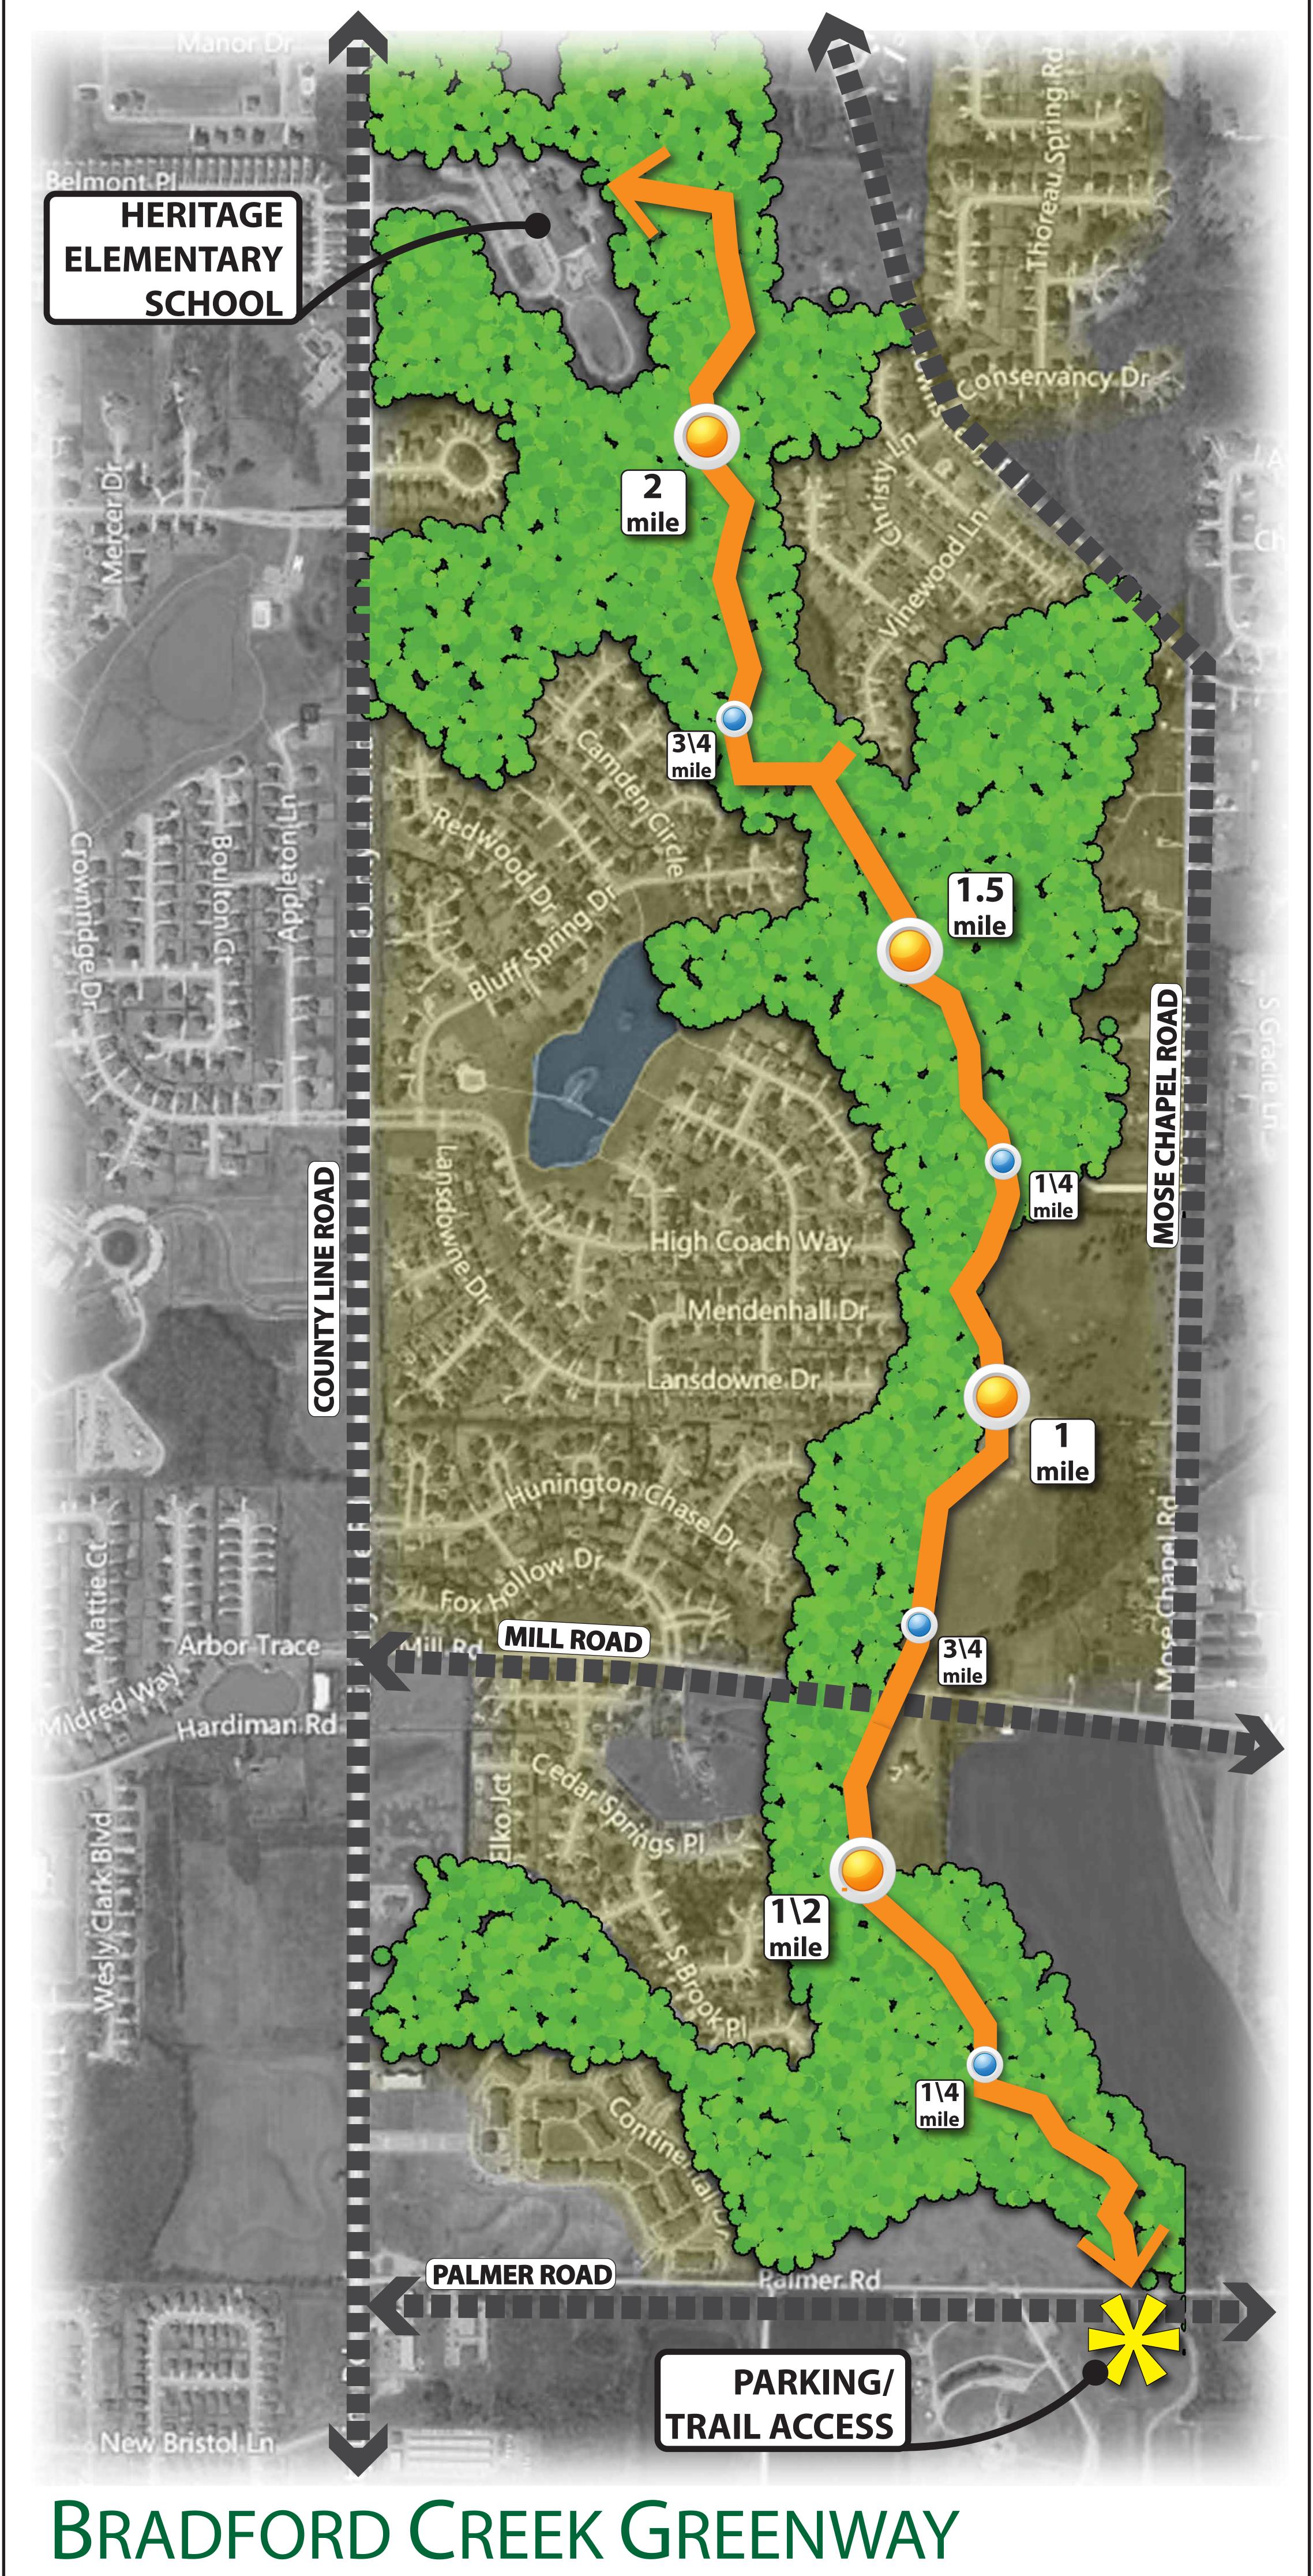

otected here.



**DOWNLOAD A TRAIL MAP** at landtrustnal.org/cane-creek-preserve or take a photo of this map!

### Chapman Mountain Nature Preserve

648 Acres · 4.66 Miles of Trail · Open Dawn to Dusk Daily



## **Green Mountain South** Nature Preserve 631 Acres · 5.46 Miles of Trail · Open Dawn to Dusk Daily



#### Harvest Square Nature Preserve

69.03 Acres · 2.73 Miles of Trail · Open Dawn to Dusk Daily



# Hickory Cove Nature Preserve

146 Acres · 1.75 Miles of Trail · Open Dawn to Dusk Daily



## Monte Sano Nature Preserve

1119 Acres · 24.59 Miles of Trail · Open Dawn to Dusk Daily



#### Rainbow Mountain Nature Preserve

147 Acres · 3.96 Miles of Trail · Open Dawn to Dusk Daily



#### Wade Mountain Nature Preserve

955 Acres · 13.1 Miles of Trail · Open Dawn to Dusk Daily





2.3 MILES