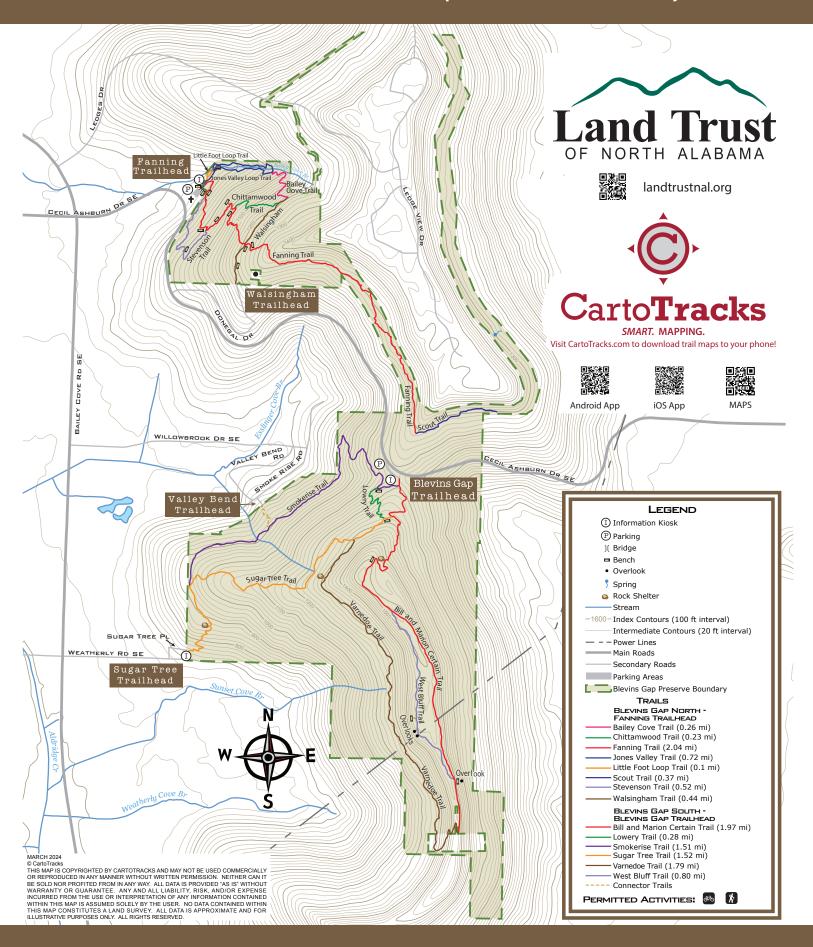

#### **Blevins Gap Nature Preserve**

1127 Acres · 12.5 Miles of Trail · Open Dawn to Dusk Daily