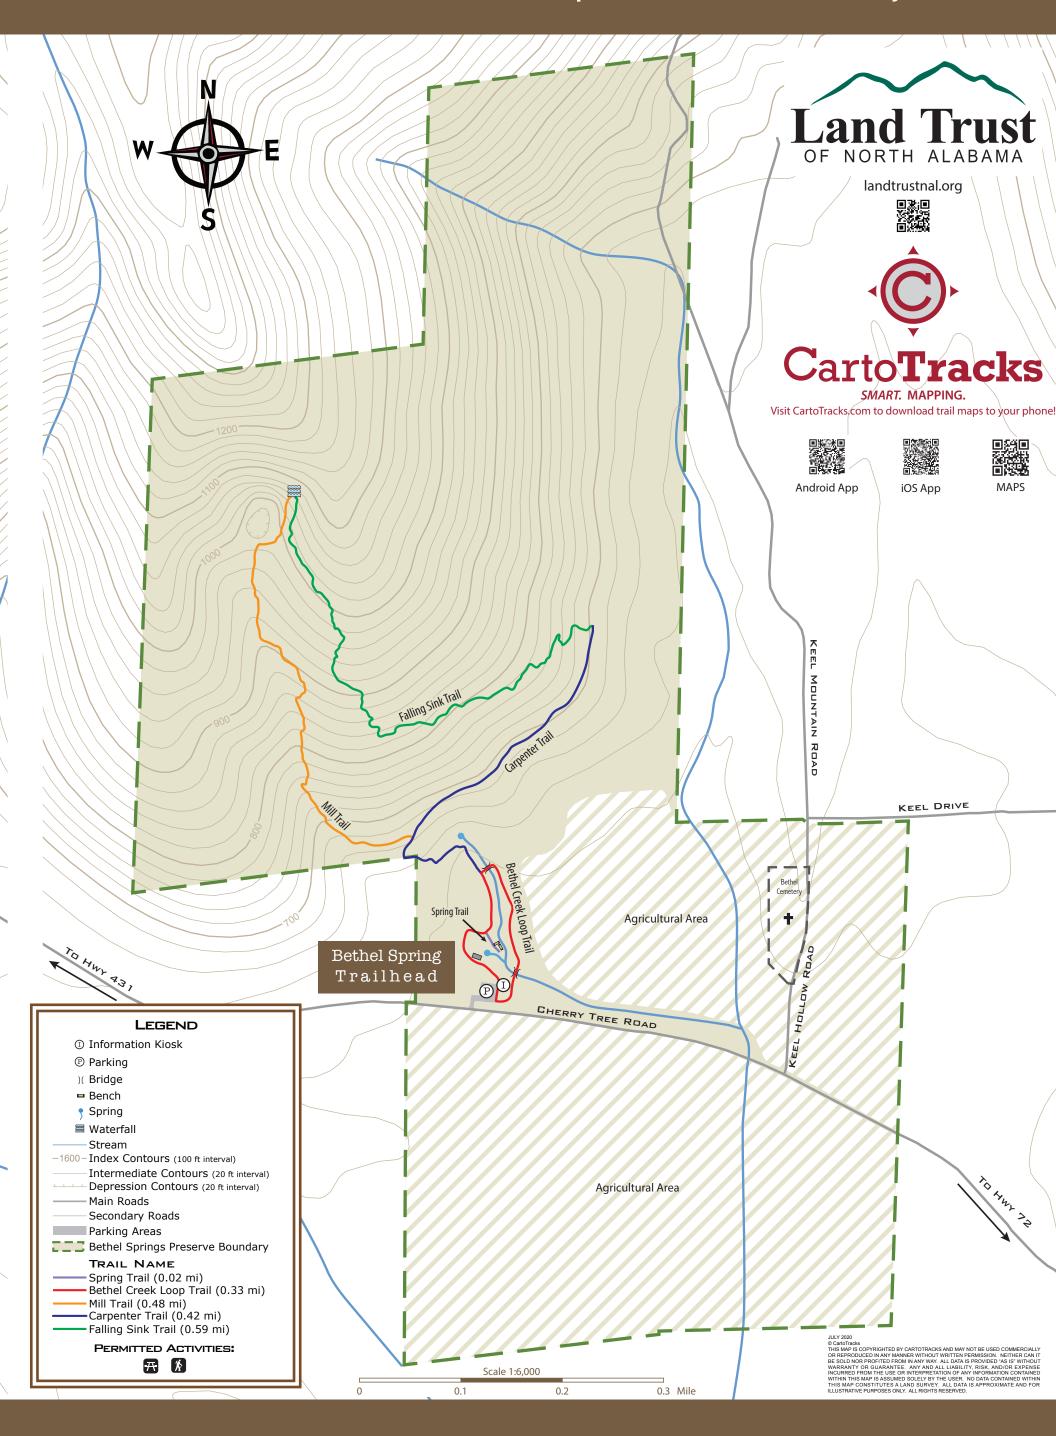

#### **Bethel Spring Nature Preserve**

360 Acres · 1.8 Miles of Trail · Open Dawn to Dusk Daily