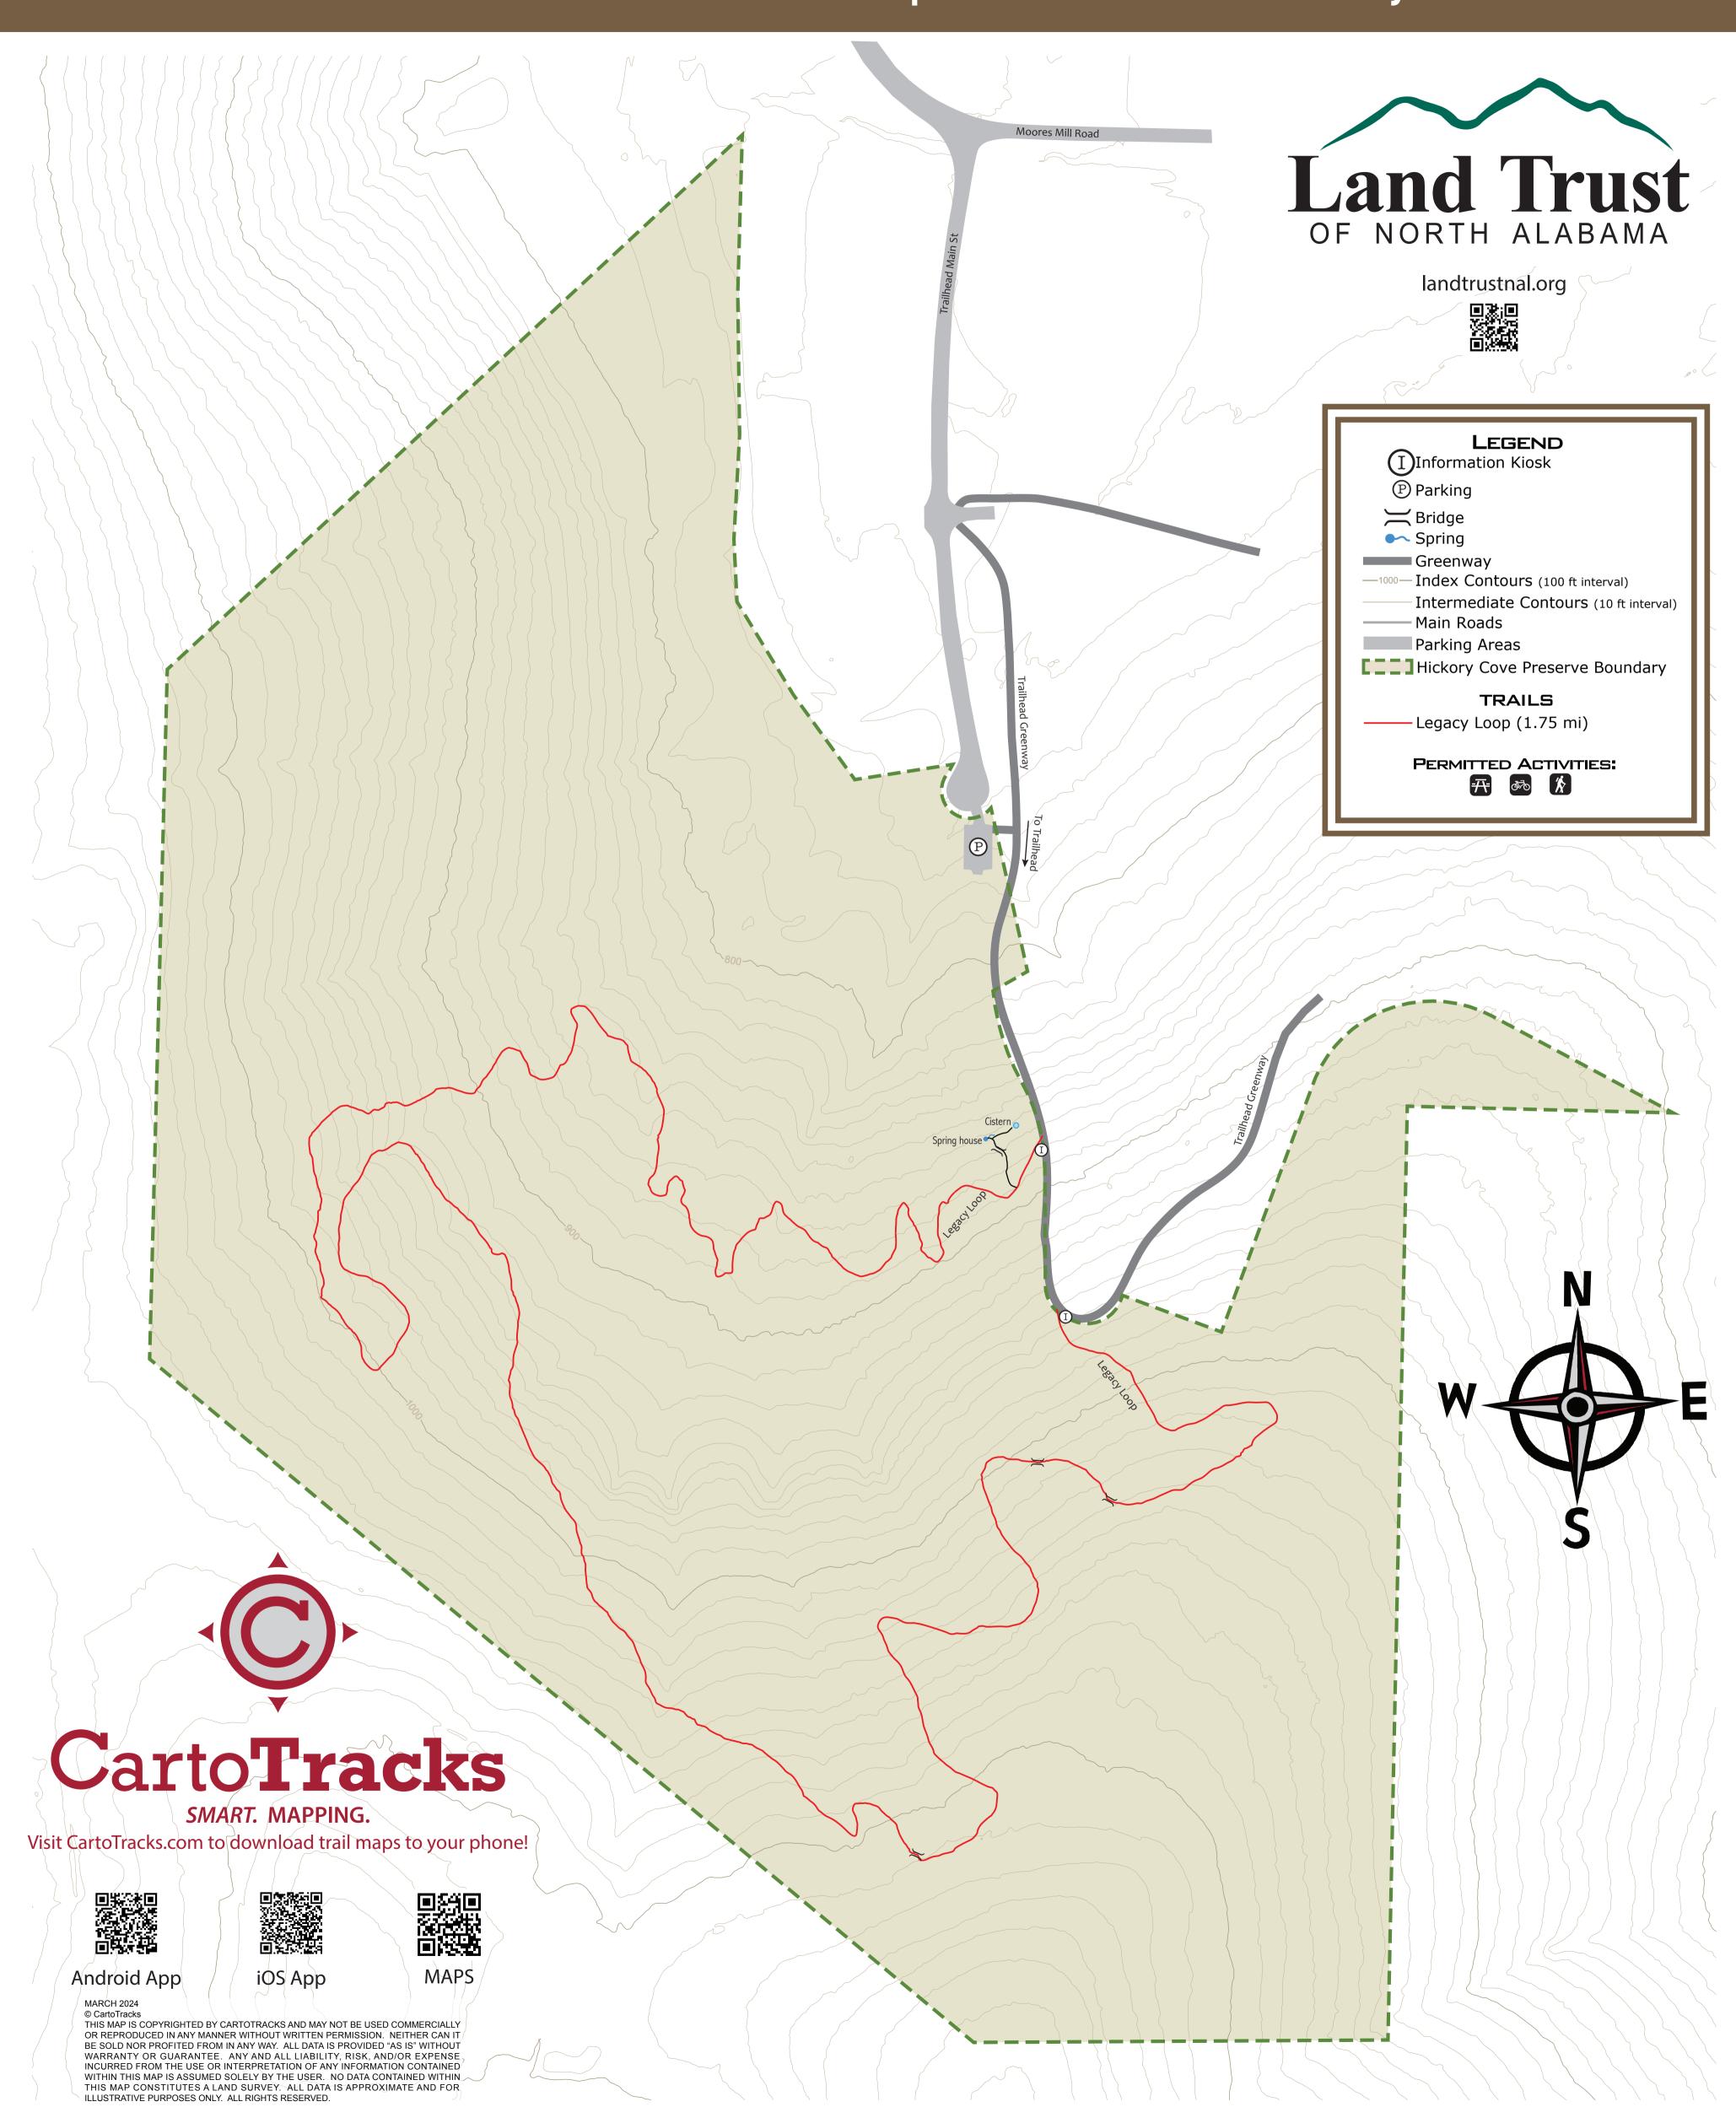

# Hickory Cove Nature Preserve

146 Acres · 1.75 Miles of Trail · Open Dawn to Dusk Daily