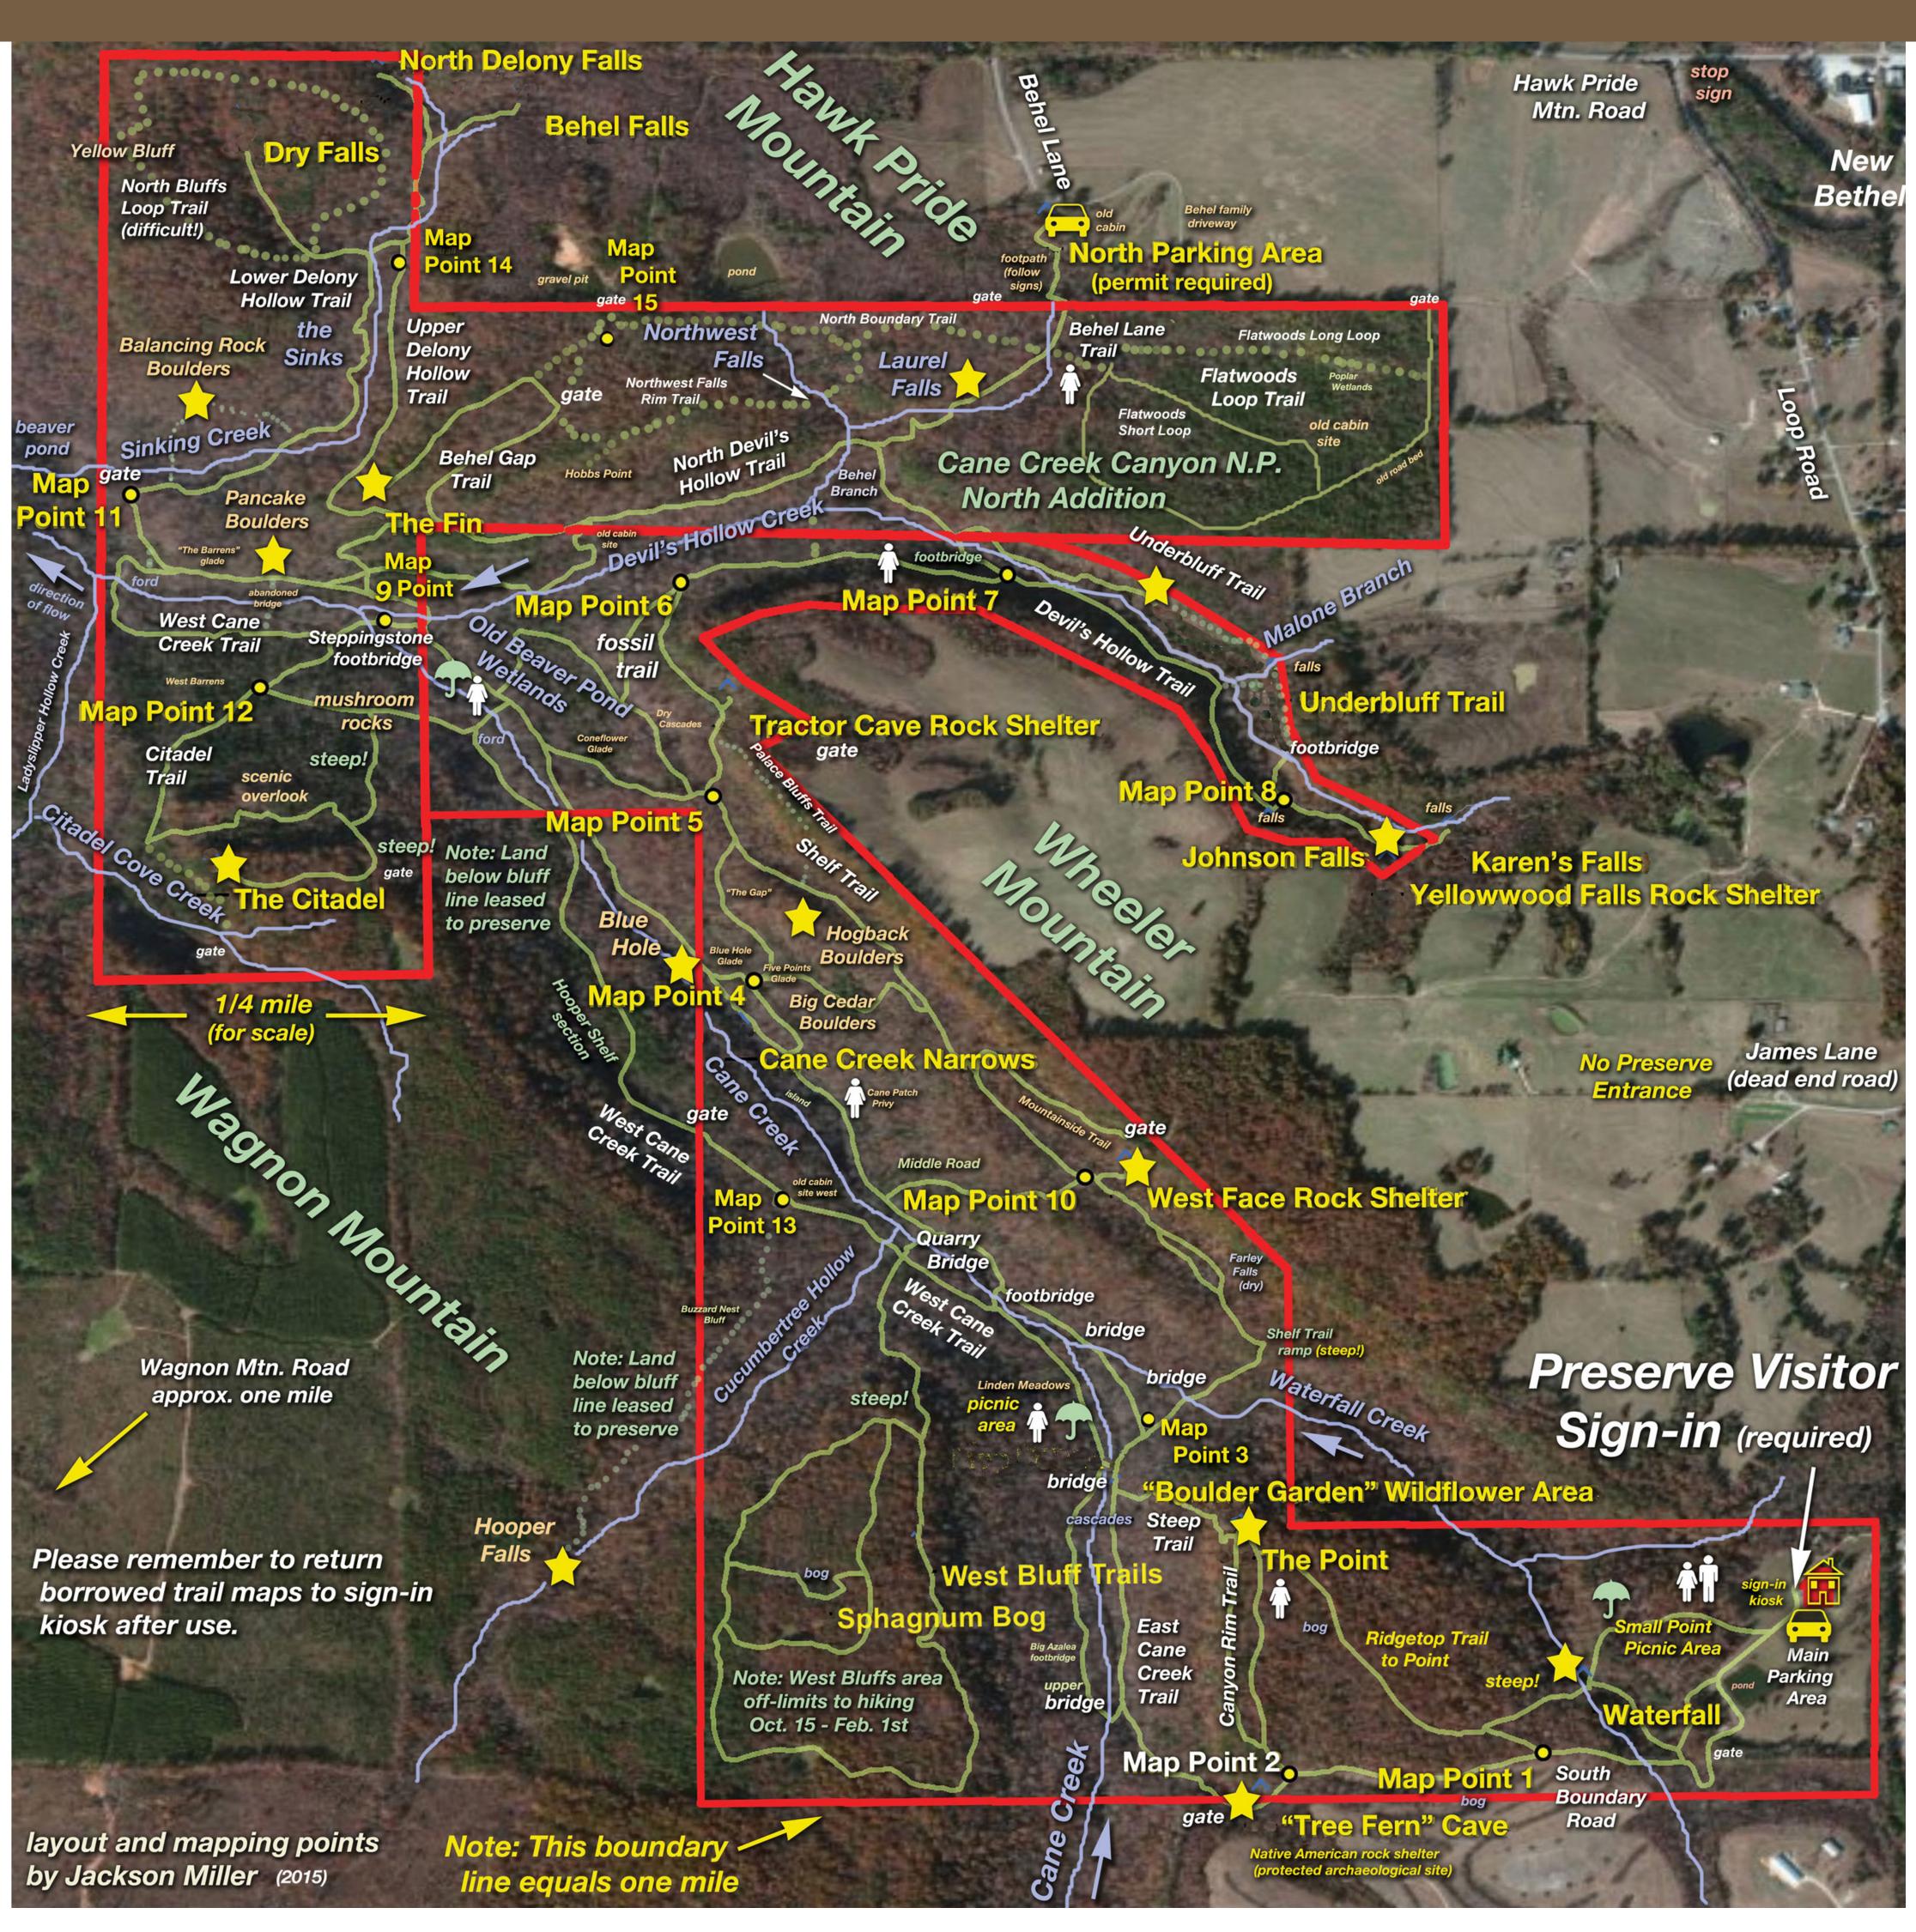

# Cane Creek Canyon Nature Preserve

693 acres • Open Friday-Sunday 7AM - 5PM

Enter this area at your own risk, use caution, and always monitor children carefully. Please respect our neighbors' property rights and do not hike beyond preserve boundaries. Please "leave no trace" of your visit and carry out all of your trash, including food wrappers, cigarette butts, and empty water bottles.

scenic spots and points of interest

restroom

Preserve boundaries shown in red

picnic area with rain shelter

#### Preserve rules:

- 1. controlled access area sign-in is required
- 2. preserve closes at 5 P.M., except by advanced permission you must be back by 5 P.M.!
- 3. Do not hike beyond preserve
- boundaries
  4. "Leave No Trace" of your visit
- 5. This is a nature preserve All plants, animals, rocks, and artifacts are protected here.

**DOWNLOAD A TRAIL MAP** at landtrustnal.org/cane-creek-preserve or take a photo of this map!