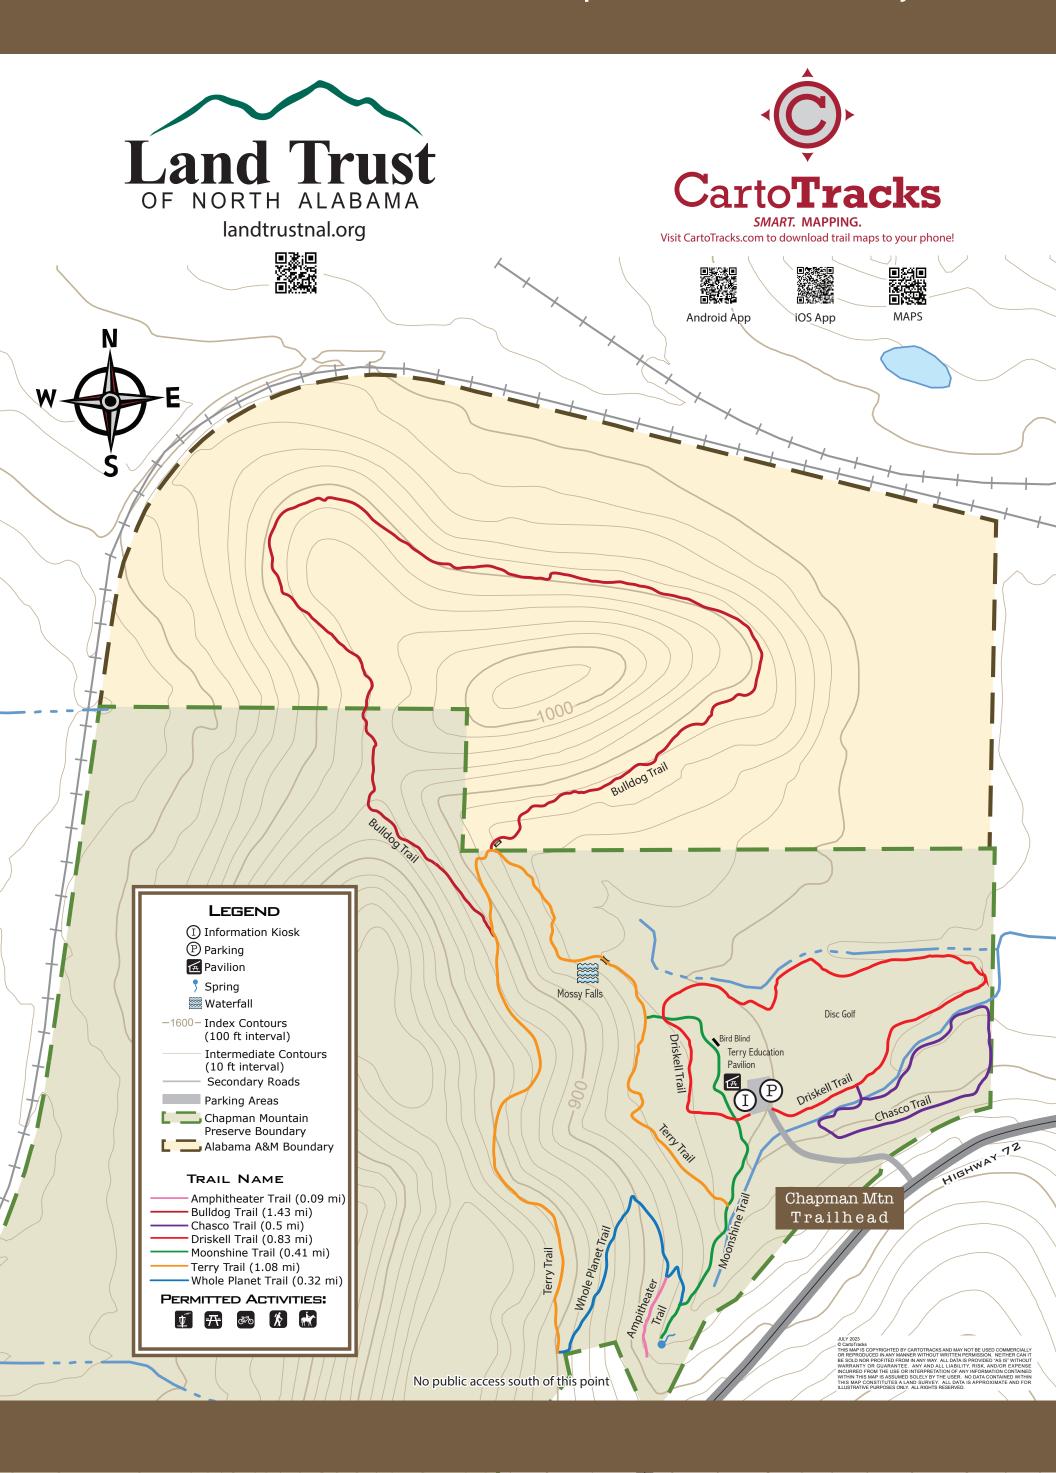

### Chapman Mountain Nature Preserve

648 Acres · 4.66 Miles of Trail · Open Dawn to Dusk Daily