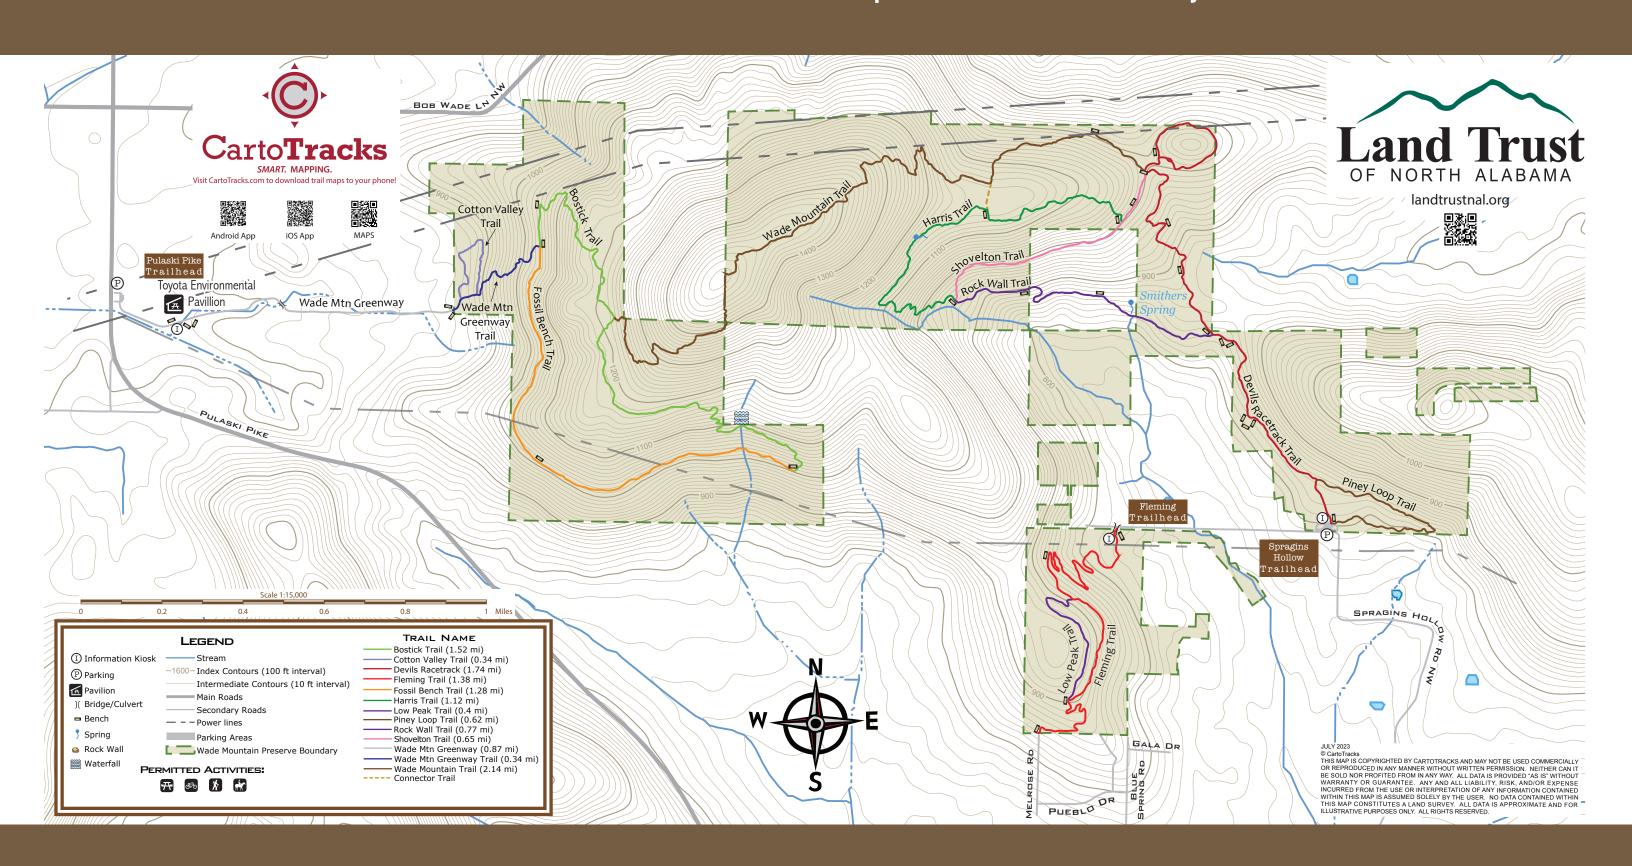

#### Wade Mountain Nature Preserve

955 Acres · 13.1 Miles of Trail · Open Dawn to Dusk Daily

2.3 MILES