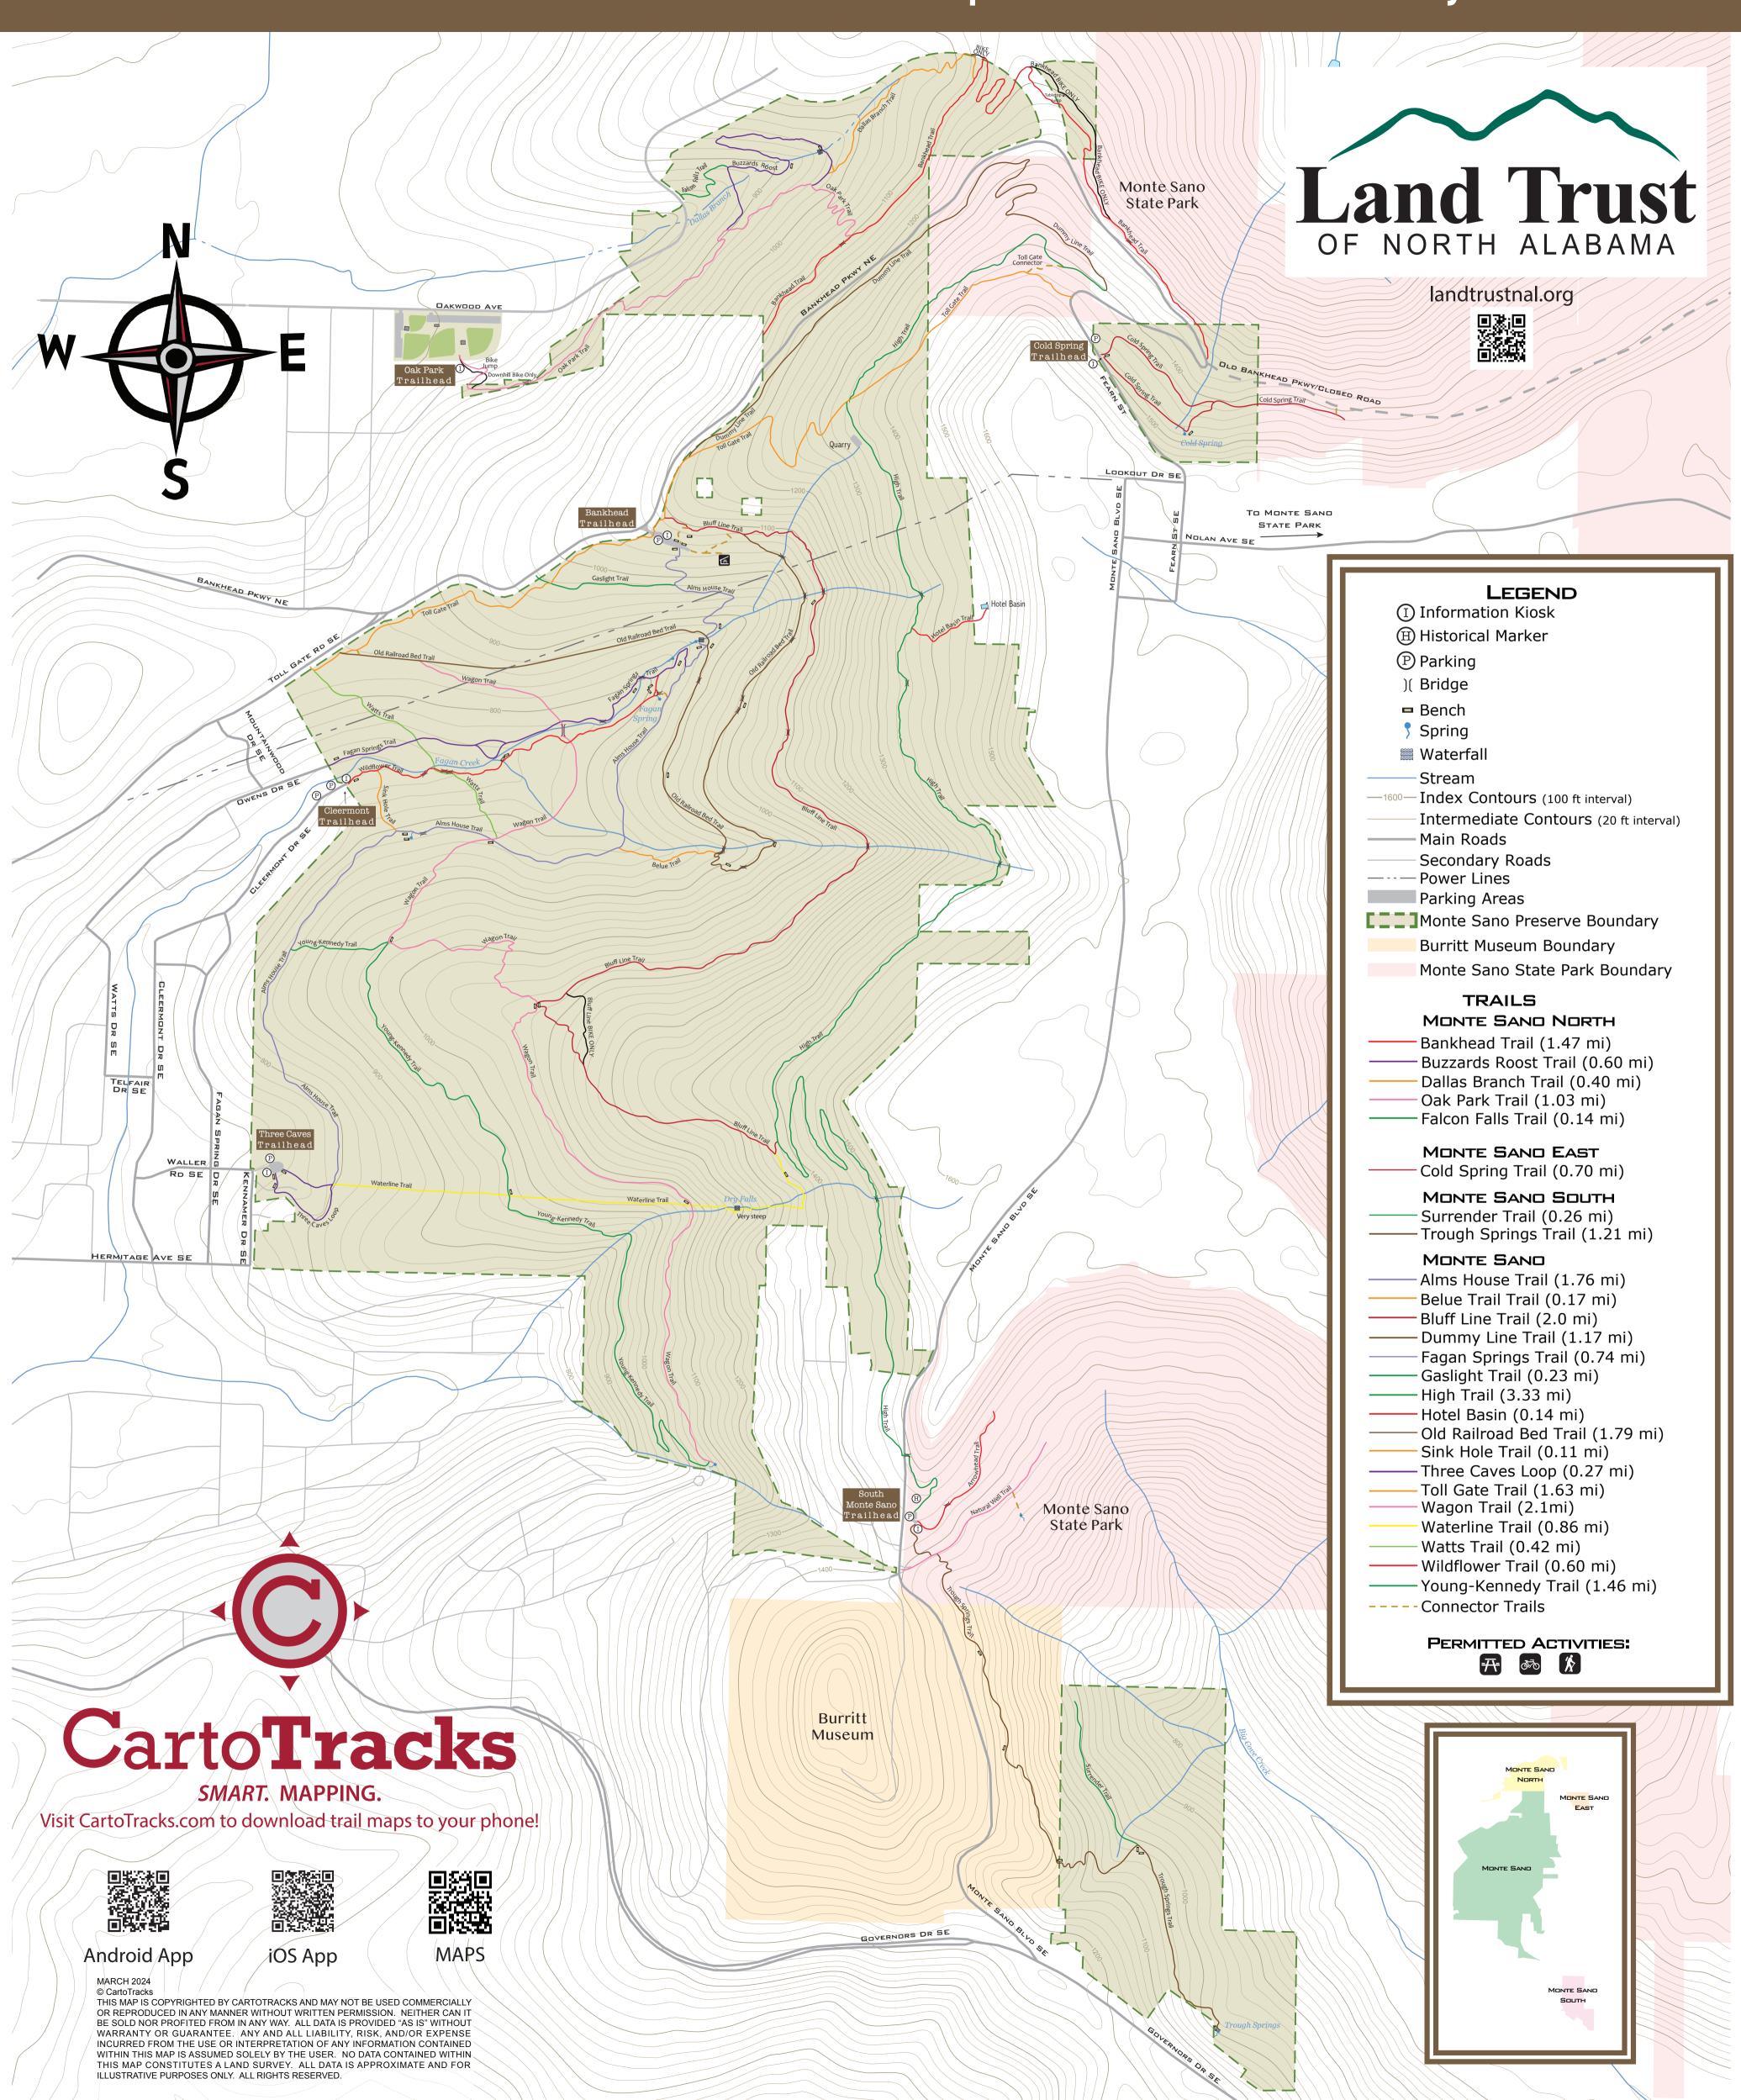

## Monte Sano Nature Preserve

1119 Acres · 24.59 Miles of Trail · Open Dawn to Dusk Daily