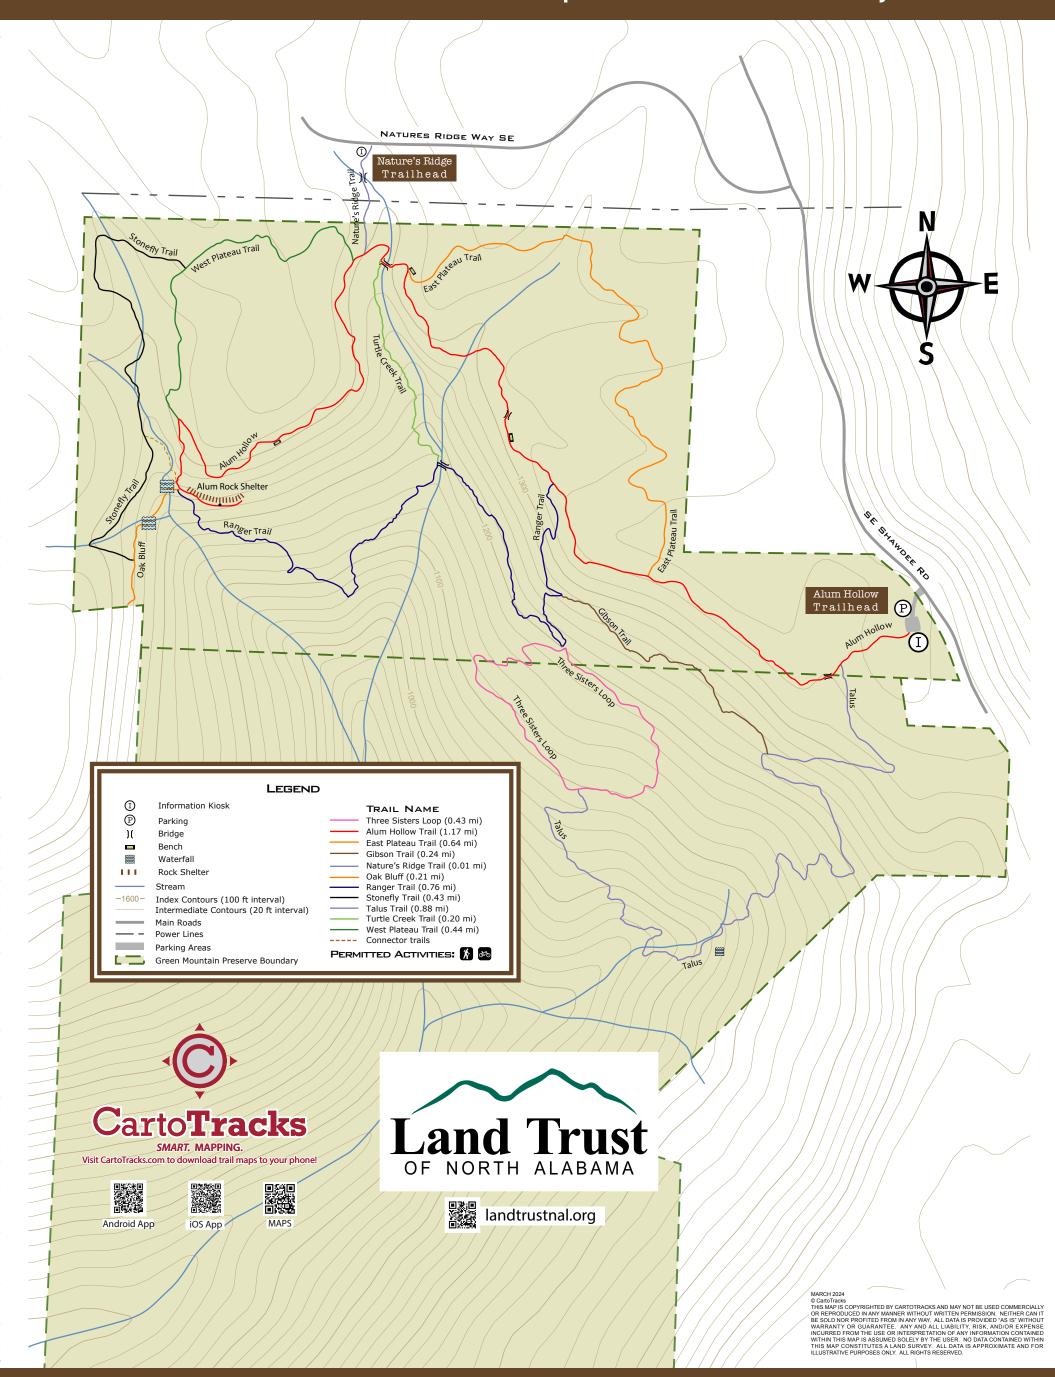

## **Green Mountain South** Nature Preserve 631 Acres · 5.46 Miles of Trail · Open Dawn to Dusk Daily