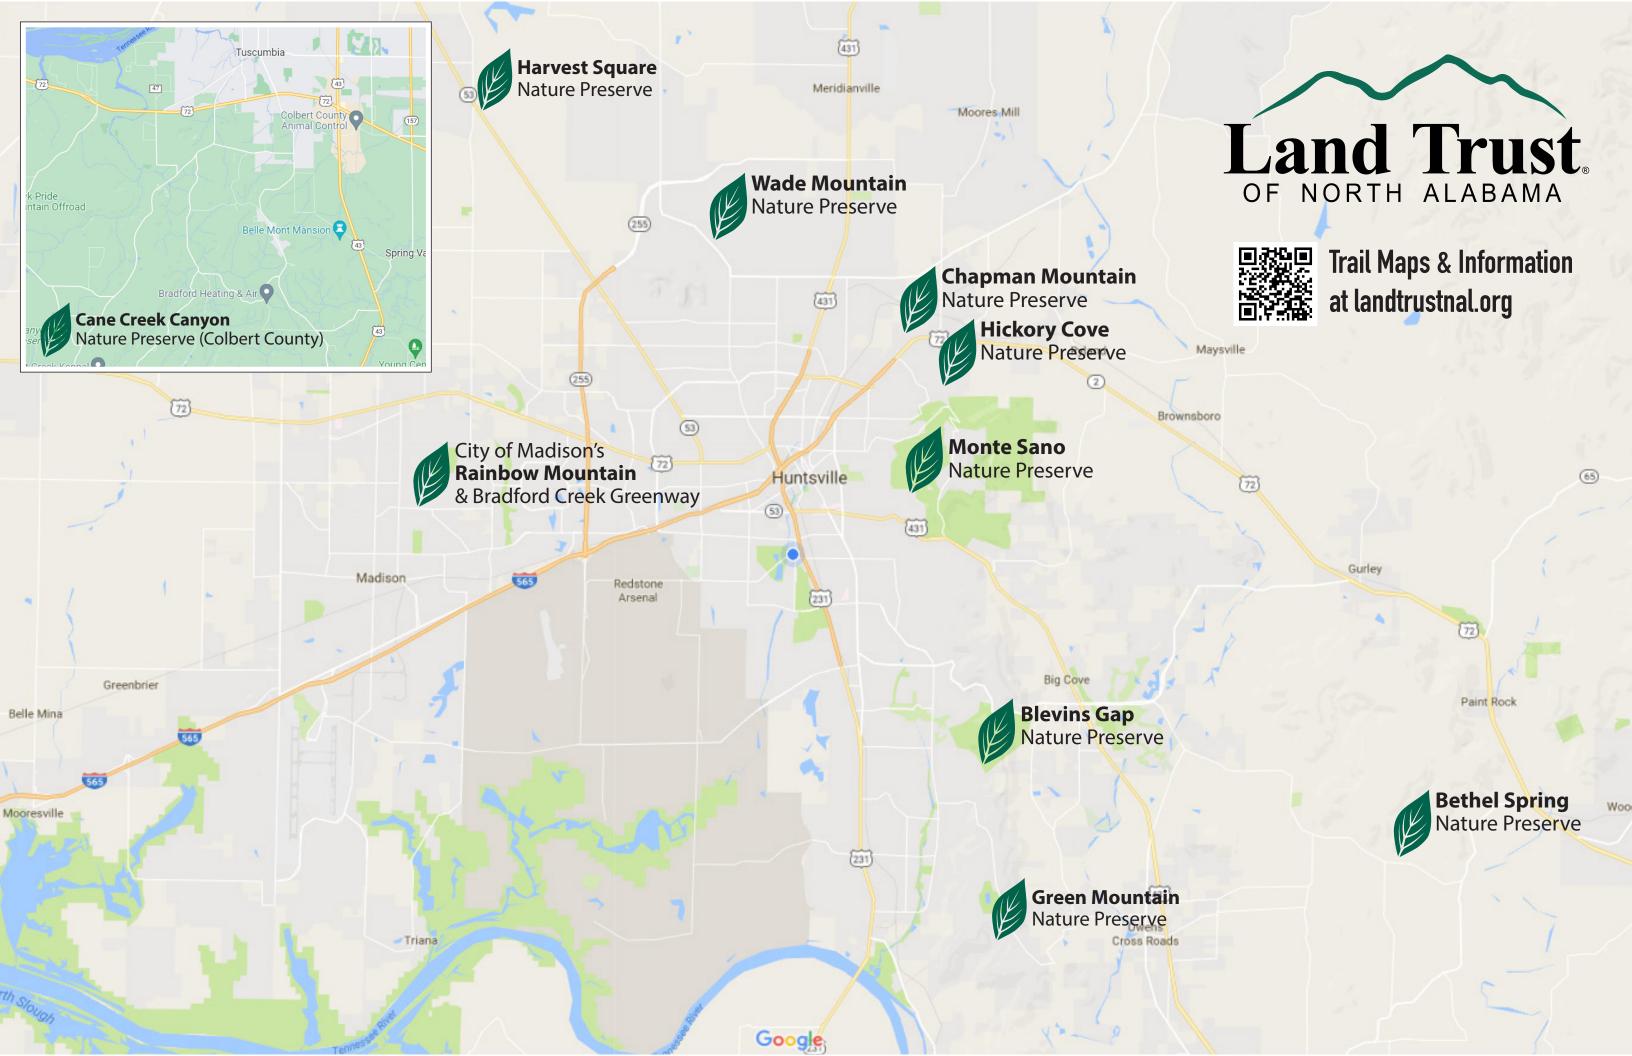

#### **Bethel Spring Nature Preserve**

360 Acres · 1.8 Miles of Trail · Open Dawn to Dusk Daily

#### **Blevins Gap Nature Preserve**

1127 Acres · 12.5 Miles of Trail · Open Dawn to Dusk Daily

# Cane Creek Canyon Nature Preserve

693 acres • Open Friday-Sunday 7AM - 5PM

Enter this area at your own risk, use caution, and always monitor children carefully. Please respect our neighbors' property rights and do not hike beyond preserve boundaries. Please "leave no trace" of your visit and carry out all of your trash, including food wrappers, cigarette butts, and empty water bottles.

### Chapman Mountain Nature Preserve

648 Acres · 4.66 Miles of Trail · Open Dawn to Dusk Daily

## **Green Mountain South** Nature Preserve 631 Acres · 5.46 Miles of Trail · Open Dawn to Dusk Daily

#### Harvest Square Nature Preserve

69.03 Acres · 2.73 Miles of Trail · Open Dawn to Dusk Daily

# Hickory Cove Nature Preserve

146 Acres · 1.75 Miles of Trail · Open Dawn to Dusk Daily

## Monte Sano Nature Preserve

1119 Acres · 24.59 Miles of Trail · Open Dawn to Dusk Daily

#### Rainbow Mountain Nature Preserve

147 Acres · 3.96 Miles of Trail · Open Dawn to Dusk Daily

#### Wade Mountain Nature Preserve

955 Acres · 13.1 Miles of Trail · Open Dawn to Dusk Daily

2.3 MILES