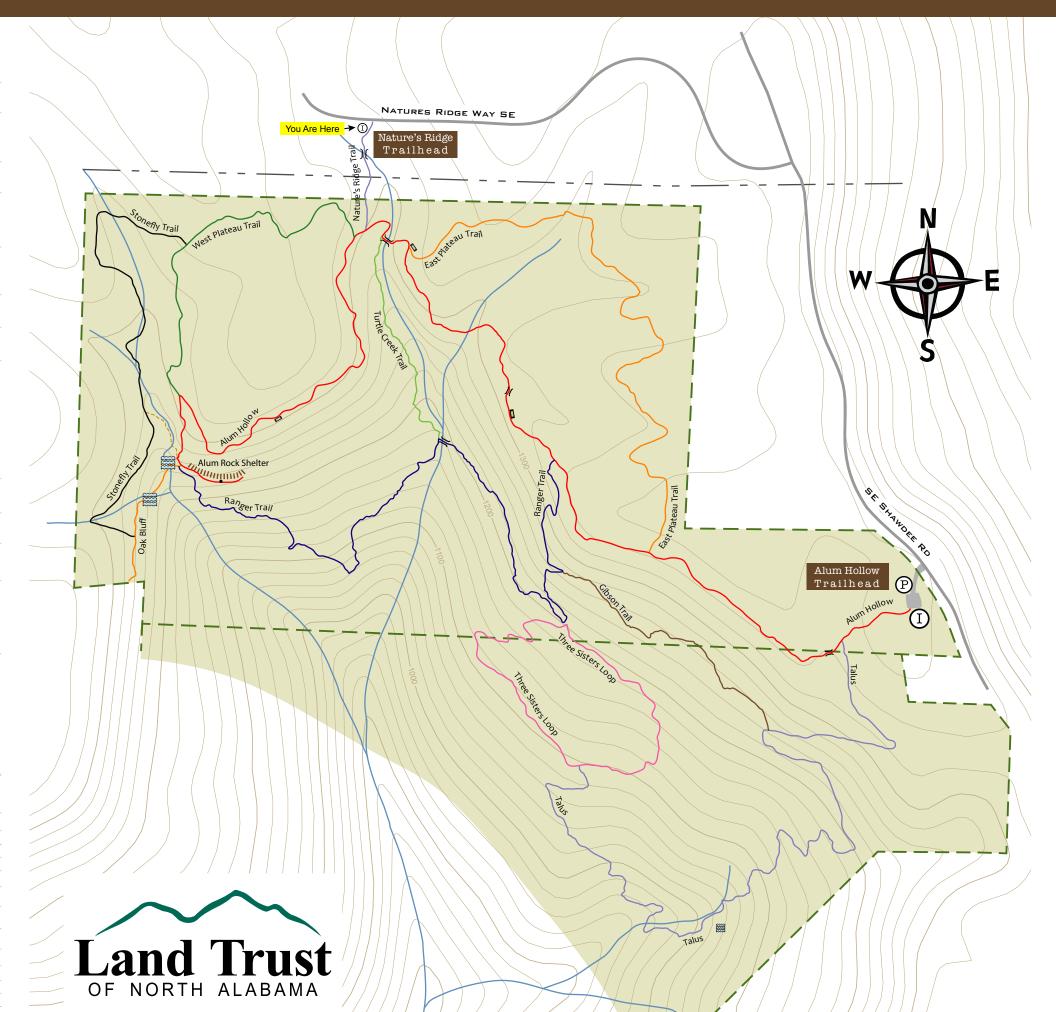

## **Green Mountain South** 631 Acres · 5.46 Miles of Trail · Open Dawn to Dusk Daily

### landtrustnal.org

| LEGEND                                                                                                 |                                                                                                                                                                                                                                                        |                                                                                                                                                                                                                                                                                                                                                                             |
|--------------------------------------------------------------------------------------------------------|--------------------------------------------------------------------------------------------------------------------------------------------------------------------------------------------------------------------------------------------------------|-----------------------------------------------------------------------------------------------------------------------------------------------------------------------------------------------------------------------------------------------------------------------------------------------------------------------------------------------------------------------------|
| ①<br>⑦<br>〕(<br>]<br>]<br>]<br>]<br>]<br>]<br>]<br>]<br>]<br>]<br>]<br>]<br>]<br>]<br>]<br>]<br>]<br>] | Information Kiosk<br>Parking<br>Bridge<br>Bench<br>Waterfall<br>Rock Shelter<br>Stream<br>Index Contours (100 ft interval)<br>Intermediate Contours (20 ft interval)<br>Main Roads<br>Power Lines<br>Parking Areas<br>Green Mountain Preserve Boundary | TRAIL NAME   Three Sisters Loop (0.43 mi)   Alum Hollow Trail (1.17 mi)   East Plateau Trail (0.64 mi)   Gibson Trail (0.24 mi)   Nature's Ridge Trail (0.01 mi)   Oak Bluff (0.21 mi)   Ranger Trail (0.76 mi)   Stonefly Trail (0.43 mi)   Talus Trail (0.88 mi)   Turtle Creek Trail (0.20 mi)   West Plateau Trail (0.44 mi)   Connector trails   PERMITTED ACTIVITIES: |