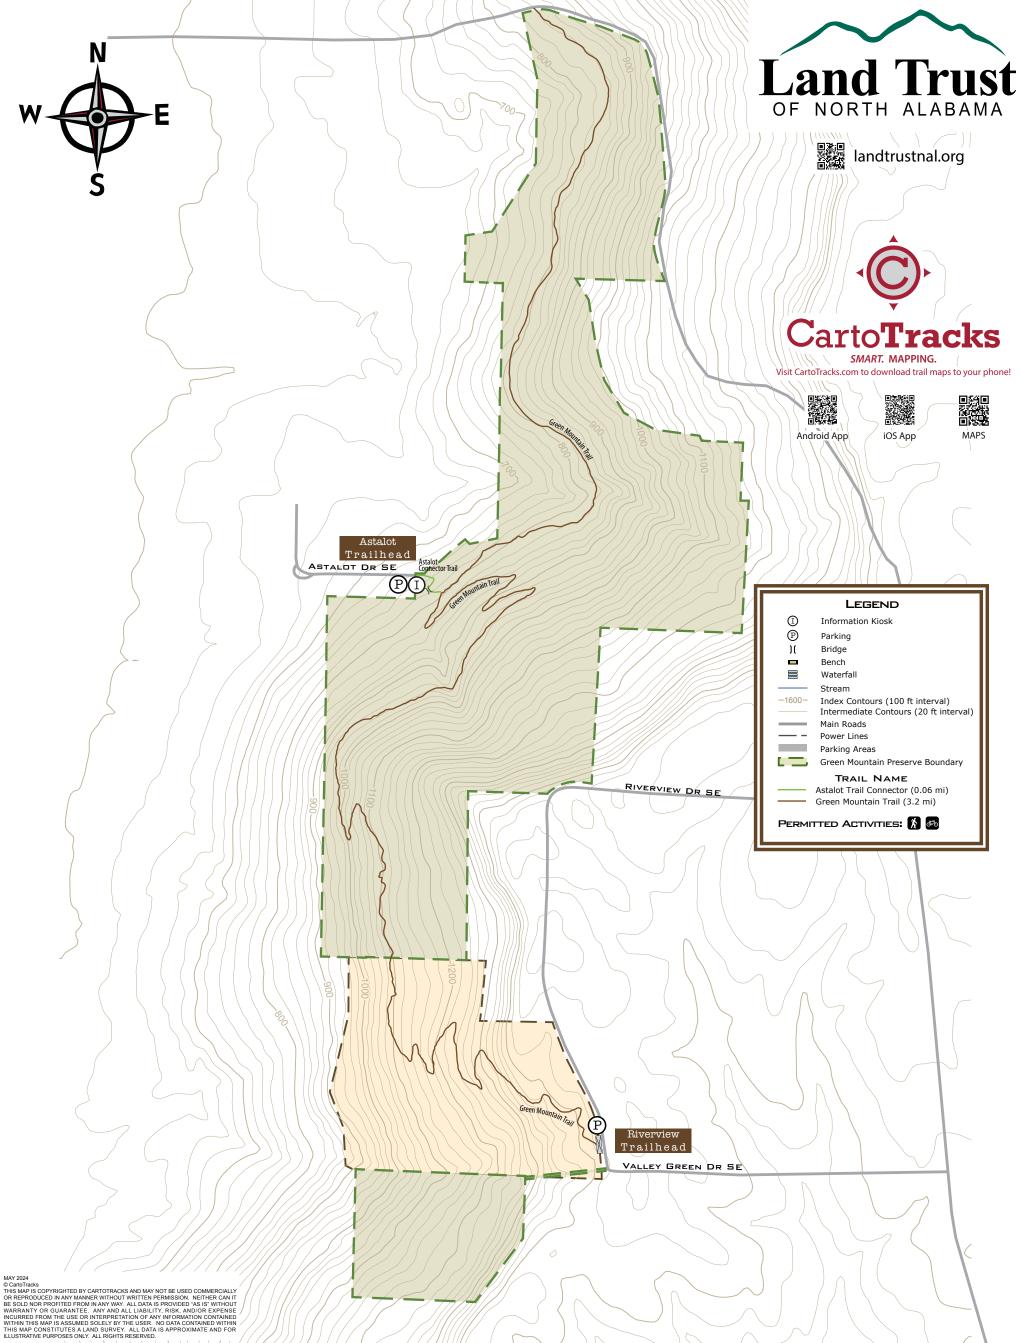

### **Green Mountain North Nature Preserve**

187 Acres  $\cdot$  3.26 Miles of Trail  $\cdot$  Open Dawn to Dusk Daily