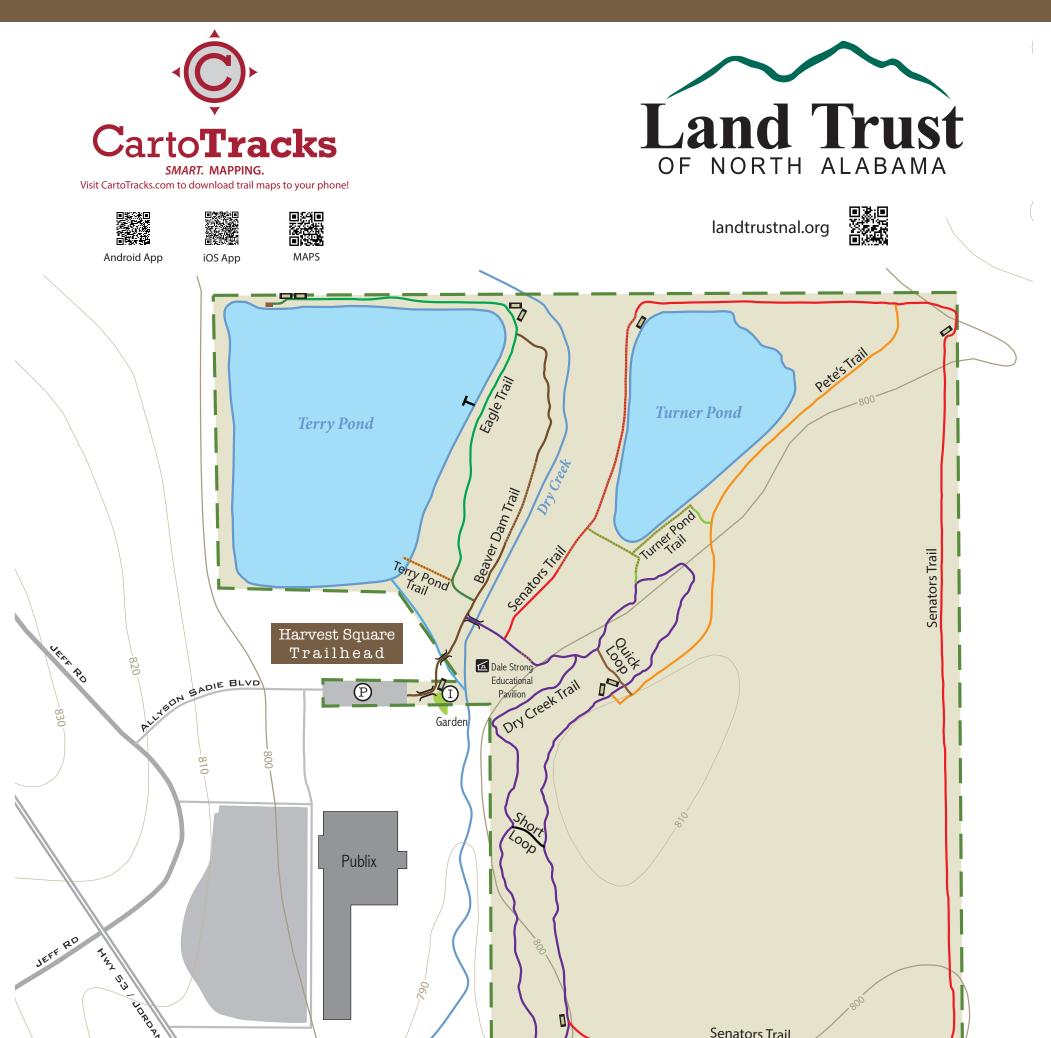

## Harvest Square Nature Preserve

69.03 Acres · 2.73 Miles of Trail · Open Dawn to Dusk Daily

| PZ LZ                                                                                                                                                                                                                                    |  |         |                                                                                                                                                                                                                                                                                             |  | Senators Trail                                                                                                                 |                                                                                                                                                                                                                                                                                                 |
|------------------------------------------------------------------------------------------------------------------------------------------------------------------------------------------------------------------------------------------|--|---------|---------------------------------------------------------------------------------------------------------------------------------------------------------------------------------------------------------------------------------------------------------------------------------------------|--|--------------------------------------------------------------------------------------------------------------------------------|-------------------------------------------------------------------------------------------------------------------------------------------------------------------------------------------------------------------------------------------------------------------------------------------------|
| ① Information Kiosk Stream   ② Parking -1600 - Index Contours (100 ft interval)   ③ Bridge Intermediate Contours (20 ft interval)   ③ Bench Main Roads   ☑ Parking Areas Secondary Roads   ■ RemITTED ACTIVITIES: Image: Secondary Roads |  | pundary | TRAIL NAMEBeaver Dam Trail (0.21mi)Dry Creek Trail (0.65 mi)Eagle Trail (0.27 mi)Lookout Point Trail (0.03 mi)Pete's Trail (0.26 mi)Senators Trail (0.89 mi)Terry Pond Connector (0.02 mi)Quick Loop (0.03 mi)Turner Pond Trail (0.34 mi)Terry Pond Trail (0.03 mi)Boardwalk Trail Sections |  | OR REPRODUCED IN A<br>BE SOLD NOR PROFIT<br>WARRANTY OR GUAH<br>INCURRED FROM THE<br>WITHIN THIS MAP ISA:<br>THIS MAP CONSTITU | ITED BY CARTOTRACKS AND MAY NOT BE USED<br>NY MANNER WITHOUT WRITTEN PERMISSION I<br>ED FROM IN ANY WAY. ALL DATA IS PROVIDED 7<br>ANTTEE. ANY WAY ALL DATA IS PROVIDED 7<br>SUMED SOLELY BY THE USER. NO DATA CON<br>TES A LAND SURVEY. ALL DATA IS APPROXIN<br>TES ONLY. ALL RIGHTS RESERVED. |